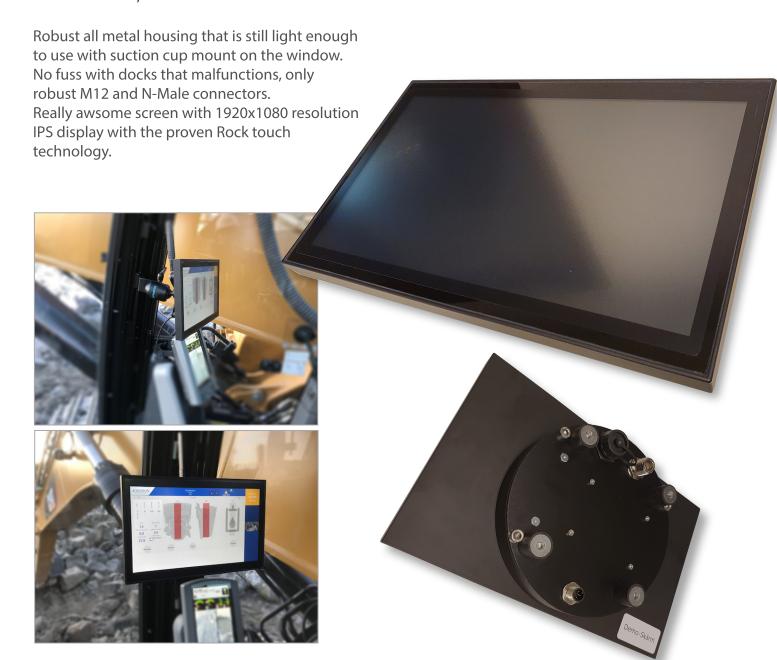

**Interfaces** 

Input/Outputs

1xM12 5-Pin Power 9-36V 1xUSB-A with dustcap 1xN-Male antenna

Connectivity

Radio

Dualband WLAN 2.4GHz 802.11 (Option) WLAN 5GHz (Option) GPS (Option) 4G Lte

Included antennas:

1xWLAN N-Male 5dbi foldable antenna 1xWLAN N-Male 5dbi magnete roof antenna 1xWLAN Internal 3dbi antenna

**Dimensions** 

285mm (w) x 180mm (h) x 50mm/70mm w. mount (d)

Weight

1,9kg

Environment

Operating temperatures

-30° to 55° C

Humidity